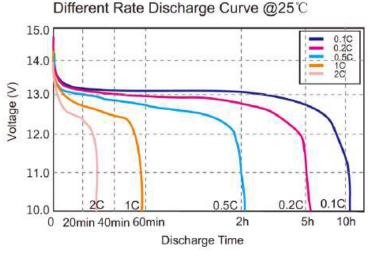

| DISCHARGE SPECIFICATIONS             |               |
|--------------------------------------|---------------|
| Maximum Continuous Discharge Current | 100 A         |
| Peak Discharge Current               | 200 A         |
| PCM Discharge Current Cut-Off        | 280 A (±50 A) |
| Recommended Low Voltage Disconnect   | 11 V          |
| PCM Discharge Voltage Cut-Off        | 8 V           |
| Reconnect Voltage                    | 9.2 V         |
| Short Circuit Protection             | Yes           |