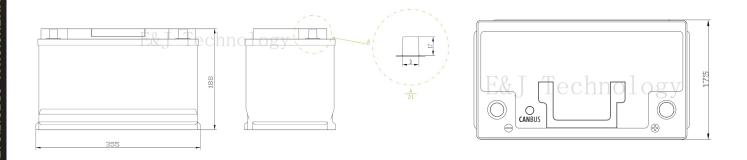

| MECHANICAL SPECIFICATIONS |        |                     |  |  |
|---------------------------|--------|---------------------|--|--|
| Dimensions                | Length | 318 mm              |  |  |
|                           | Width  | 175 mm              |  |  |
|                           | Height | 188 mm              |  |  |
| Weight                    |        | 13.5 kg             |  |  |
| Terminal Type             |        | T1                  |  |  |
| Terminal Torque           |        | 9 - 11 N-m          |  |  |
| Case Material             |        | ABS                 |  |  |
| Enclosure Protection      |        | IP56                |  |  |
| Chemistry                 |        | LiFePO <sub>4</sub> |  |  |
|                           |        |                     |  |  |