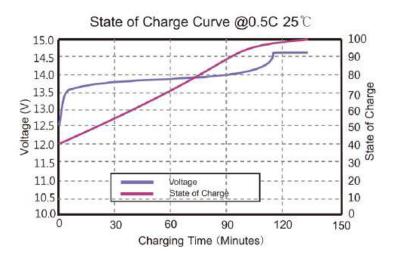

| CHARGE SPECIFICATIONS      |                 |
|----------------------------|-----------------|
| Recommended Charge Current | 50 A            |
| Maximum Charge Current     | 100 A           |
| Recommended Charge Voltage | 14.2 V - 14.6 V |
| PCM Charge Voltage Cut-Off | 15.6 V          |
| Reconnect Voltage          | 15.2 V          |
| Balancing Voltage          | 14.4 V          |
|                            |                 |