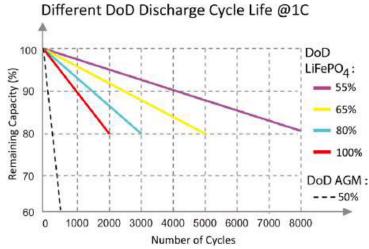

### Advantages of the FLYBAT lithium iron phosphate (LiFePO4) batteries:

- 5 year manufacturer's warranty
- The safest technology, without the risk of fire or explosion
- Integrated BMS
- Long service life
- Steadily improving storage capacity
- 99 % efficient
- High stability even under extreme loads
- No memory effect no need for full charge and discharge cycles
- High performance even under extreme conditions
- Deep and steady discharge and charging efficiency
- Small size and light weight