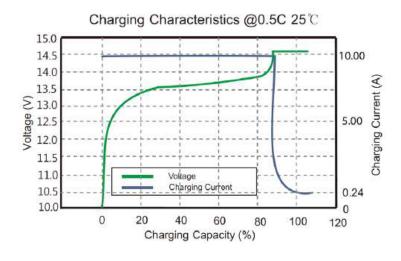

| CHARGE SPECIFICATIONS      |                 |
|----------------------------|-----------------|
| Recommended Charge Current | 50 A            |
| Maximum Charge Current     | 100 A           |
| Recommended Charge Voltage | 14.2 V - 14.6 V |
| PCM Charge Voltage Cut-Off | 15.6 V          |
| Reconnect Voltage          | 15.2 V          |
| Balancing Voltage          | 14.4 V          |
|                            |                 |