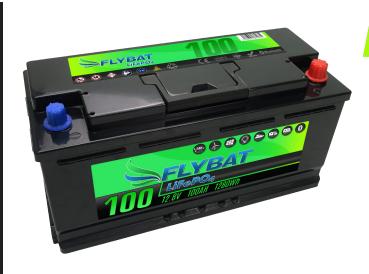

# FLY/B/AT

## LifePO4

### LITHIUM IRON PHOSPHATE BATTERY



### Advantages of the FLYBAT lithium iron phosphate (LiFePO4) batteries:

- 5 year manufacturer's warranty
- The safest technology, without the risk of fire or explosion
- Integrated BMS
- Long service life
- Steadily improving storage capacity
- 99 % efficient
- High stability even under extreme loads
- No memory effect no need for full charge and discharge cycles
- High performance even under extreme conditions
- Deep and steady discharge and charging efficiency
- Small size and light weight

| <b>ELECTRICAL</b> SPECIFICATIONS |         |                                    |               |
|----------------------------------|---------|------------------------------------|---------------|
| Nominal Voltage                  | 12.8 V  | Resistance                         | 30 mΩ